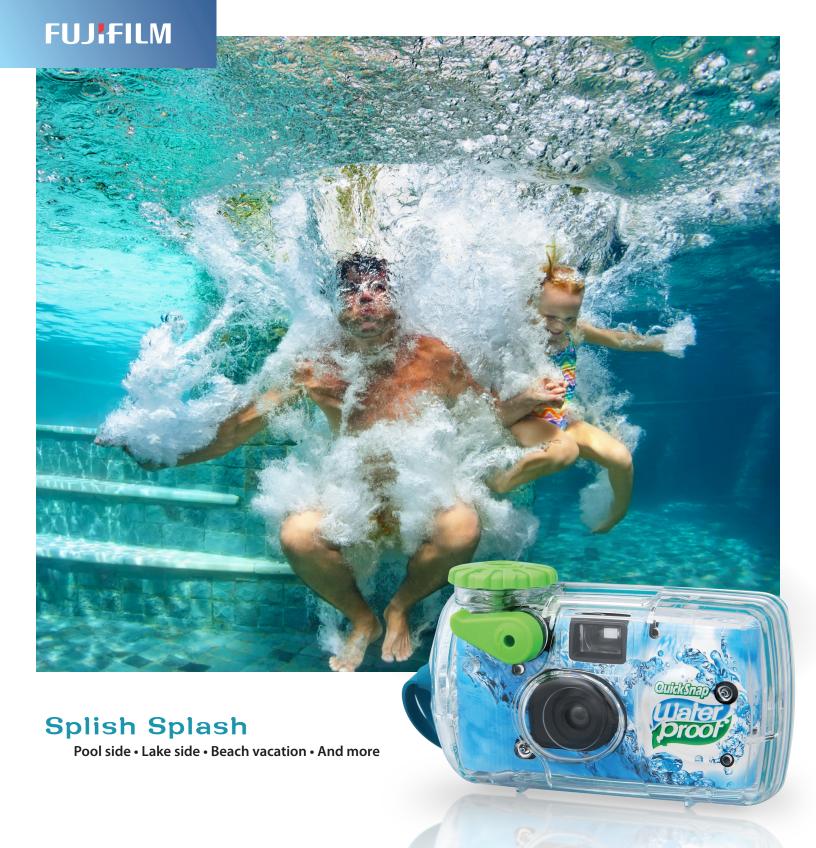

## Official Welterproof

ONE-TIME-USE CAMERA | WATERPROOF TO 35'

## Orland Welterproof

ONE-TIME-USE CAMERA | WATERPROOF TO 35'

The FUJIFILM *QuickSnap Waterproof one-time-use camera* is pre-loaded with 800 ISO 35mm film. This all-weather camera is ready for any adventure. The oversized lever-type shutter release on the front of the camera and top-mounted film advance knob makes it very easy to operate. It's ideal for shooting outdoors in wet and snowy conditions, and operates up to 35 feet underwater!